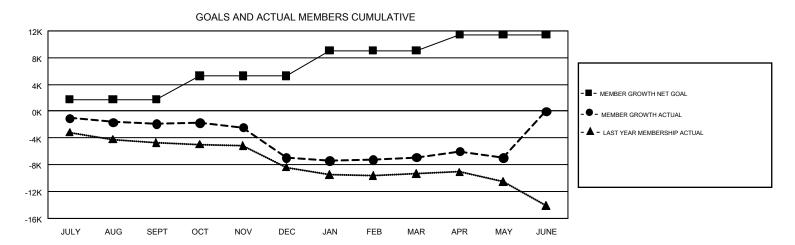

JULY

AUG

SEPT

OCT

NOV

DEC

JAN

## REPORT DOES NOT INCLUDE CLUBS IN UNDISTRICTED AREAS.

|               | Club          | os          |               | Members               |                           |                         |                                                    |  |
|---------------|---------------|-------------|---------------|-----------------------|---------------------------|-------------------------|----------------------------------------------------|--|
|               | RESULTS FOR   | R 2018-2019 |               | RESULTS FOR 2018-2019 |                           |                         |                                                    |  |
| QUARTER       | NEW CLUB GOAL | NEW CLUBS   | DROPPED CLUBS | QUARTER               | MEMBER GROWTH NET<br>GOAL | MEMBER GROWTH<br>ACTUAL | DROPPED<br>MEMBERS ACTUAL<br>(including transfers) |  |
| JULY/AUG/SEPT | 70            | 13          | 85            | JULY/AUG/SEPT         | 1,764                     | 7,082                   | 7,883                                              |  |
| OCT/NOV/DEC   | 99            | 9           | 90            | OCT/NOV/DEC           | 3,552                     | 7,087                   | 11,441                                             |  |
| JAN/FEB/MAR   | 102           | 22          | 50            | JAN/FEB/MAR           | 3,737                     | 7,953                   | 7,030                                              |  |
| APR/MAY/JUNE  | 78            | 23          | 17            | APR/MAY/JUNE          | 2,408                     | 5,812                   | 5,486                                              |  |

## 

MAR

APR

MAY

JUNE

FEB

| DROPPED CLUBS: 242  DROPPED MEMBERS                         |        | 6,754 CLUBS OF 11,400 ADDED 1 OR<br>MORE NEW MEMBERS | GENDER DISTRIE  MALE  FEMALE    | 3UTION<br>205,600 (67.46%)<br>99,174 (32.54%) |        |
|-------------------------------------------------------------|--------|------------------------------------------------------|---------------------------------|-----------------------------------------------|--------|
| DECEASED                                                    | 4,158  | CLICK HERE FOR CUMULATIVE                            | TOTAL FAMILY UNIT MEMBERS       |                                               | 57,950 |
| CLUB CANCELLED         1,270           OTHER         26,395 |        | MEMBERSHIP DATA                                      |                                 |                                               |        |
|                                                             |        |                                                      | FAMILY MEMBERS PAYING HALF DUES |                                               | 29,702 |
| TOTAL                                                       | 31,823 |                                                      | DUES                            |                                               |        |